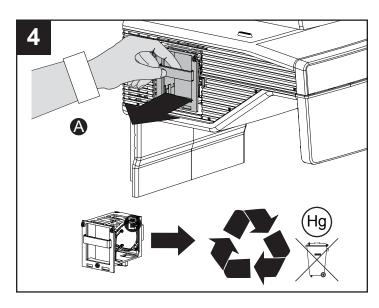

## Waste Electrical and Electronic Equipment and Battery regulations (WEEE and Battery Directives)

Electrical and electronic equipment and batteries contain substances that can be harmful to the environment and to human health. The crossed-out wheeled bin symbol indicates that products should be disposed of in the appropriate recycling stream and not as regular waste. See <a href="mailto:smaller:smaller:smaller:smaller:smaller:smaller:smaller:smaller:smaller:smaller:smaller:smaller:smaller:smaller:smaller:smaller:smaller:smaller:smaller:smaller:smaller:smaller:smaller:smaller:smaller:smaller:smaller:smaller:smaller:smaller:smaller:smaller:smaller:smaller:smaller:smaller:smaller:smaller:smaller:smaller:smaller:smaller:smaller:smaller:smaller:smaller:smaller:smaller:smaller:smaller:smaller:smaller:smaller:smaller:smaller:smaller:smaller:smaller:smaller:smaller:smaller:smaller:smaller:smaller:smaller:smaller:smaller:smaller:smaller:smaller:smaller:smaller:smaller:smaller:smaller:smaller:smaller:smaller:smaller:smaller:smaller:smaller:smaller:smaller:smaller:smaller:smaller:smaller:smaller:smaller:smaller:smaller:smaller:smaller:smaller:smaller:smaller:smaller:smaller:smaller:smaller:smaller:smaller:smaller:smaller:smaller:smaller:smaller:smaller:smaller:smaller:smaller:smaller:smaller:smaller:smaller:smaller:smaller:smaller:smaller:smaller:smaller:smaller:smaller:smaller:smaller:smaller:smaller:smaller:smaller:smaller:smaller:smaller:smaller:smaller:smaller:smaller:smaller:smaller:smaller:smaller:smaller:smaller:smaller:smaller:smaller:smaller:smaller:smaller:smaller:smaller:smaller:smaller:smaller:smaller:smaller:smaller:smaller:smaller:smaller:smaller:smaller:smaller:smaller:smaller:smaller:smaller:smaller:smaller:smaller:smaller:smaller:smaller:smaller:smaller:smaller:smaller:smaller:smaller:smaller:smaller:smaller:smaller:smaller:smaller:smaller:smaller:smaller:smaller:smaller:smaller:smaller:smaller:smaller:smaller:smaller:smaller:smaller:smaller:smaller:smaller:smaller:smaller:smaller:smaller:smaller:smaller:smaller:smaller:smaller:smaller:smaller:smaller:smaller:smaller:smaller:smaller:smaller:smaller:sm

## Mercury

The lamp in this product contains mercury and must be recycled or disposed of in accordance with local, state, provincial or federal laws.

smarttech.com/support smarttech.com/contactsupport