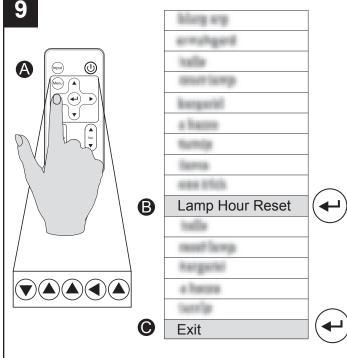

## SMART UX80 projector lamp (1018740)























## Hardware environmental compliance

SMART Technologies supports global efforts to ensure that electronic equipment is manufactured, sold and disposed of in a safe and environmentally friendly manner.



## Waste Electrical and Electronic Equipment and Battery regulations (WEEE and Battery Directives)

Electrical and electronic equipment and batteries contain substances that can be harmful to the environment and to human health. The crossed-out wheeled bin symbol indicates that products should be disposed of in the appropriate recycling stream and not as regular waste. See <a href="mailto:smaller:smaller:smaller:smaller:smaller:smaller:smaller:smaller:smaller:smaller:smaller:smaller:smaller:smaller:smaller:smaller:smaller:smaller:smaller:smaller:smaller:smaller:smaller:smaller:smaller